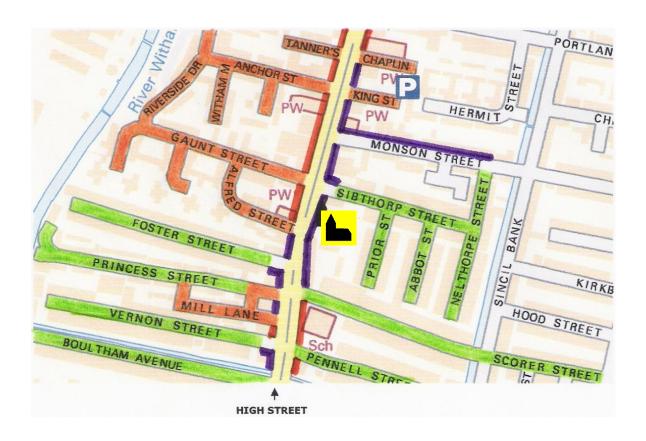

## Map Key

= Church (St Peter-at-Gowts)

= Public Car Park (Pay & Display – Chaplin & King Street – LN5 7BN)

(Page 1 of 3)

## Parking Key

#### **Green = Street Parking (Unlimited / No Time Limit)**

Sibthorp Street (Small amount 1 hour)

Prior Street Boultham Avenue

Abbot Street Vernon Street (Small amount 1 hour)

Nelthorpe Street Princess Street

Scorer Street (Small amount 1 hour)

Pennell Street

## Purple = Street Parking (Limited to <u>1 hour</u>, Mon-Sat, 8am-6pm)

High Street (between Chaplin Street & King Street)

High Street (between King Street & Monson Street)

Monson Street

High Street (between Monson Street & Sibthorp Street)

High Street - Outside Church (between Sibthorp Street & Scorer Street)

High Street (between Boultham Avenue & Vernon Street)

High Street (between Mill Lane & Princess Street)

High Street (between Foster Street & Alfred Street)

## **Red/Orange** = **NO** Parking

High Street (between Portland Street & Chaplin Street)

**Chaplin Street** 

King Street

High Street (between Scorer Street & Pennell Street)

High Street (between Pennell Street &Sewell's Walk)

High Street (between Vernon Street & Mill Lane)

Mill Lane

Princess Street (start of)

Alfred Street

High Street - Opposite Church (between Alfred Street & Gaunt Street)

**Gaunt Street** 

High Street (between Gaunt Street & Anchor Street)

**Anchor Street** 

High Street (between Anchor Street & Tanner's Lane)

Tanner's Lane

High Street (between Tanner's Lane & Firth Road)

(Page 2 of 3)

O St. Peter-at-Gowts Church. (Lincoln High Street, LN5 7SR)